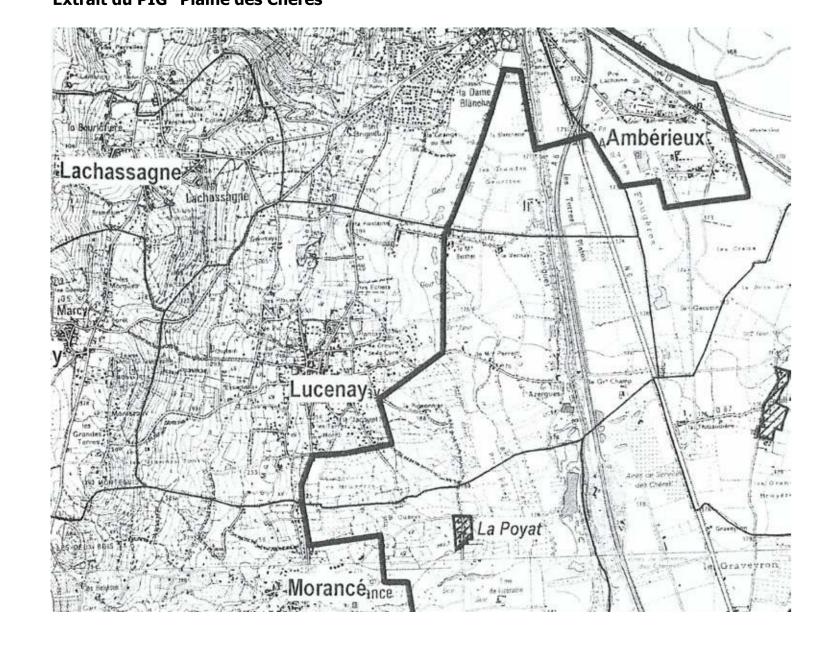

es

# Prescriptions surfaciques

Site à protéger pour motif d'ordre écologique (Article L.151-23)

Site à caractère patrimonial - Article L.151-19

Secteur d'Orientations d'Amenagement et de Programmation

Servitude de mixité sociale (Article L.151-19)

Espace vegetalise a mettre en valeur - Article L.151-19

Espace Boise Classé

Emplacement réservé

Bâtiment suscpetible de changer de destination

Marge de recul

## Prescriptions linéaires

Façade urbaine remarquable - Article L.151-19

Préservation et développement de la diversité commerciale au titre de l'article L. 151-16 du Code de l'Urbanisme

### Prescriptions ponctue

Element du patrimoine repere au titre de l'article L. 151-19 du code de l'urbanisme

Bâtiment remarquablel - Article L.151-19

### Extrait du PIG "Plaine des Chères"



#### COMMUNE DE LU

#### I - EMPLACEMENTS RESERVES VOIRIE

| N°       | Destination                                                                                     | raicellaire affecte