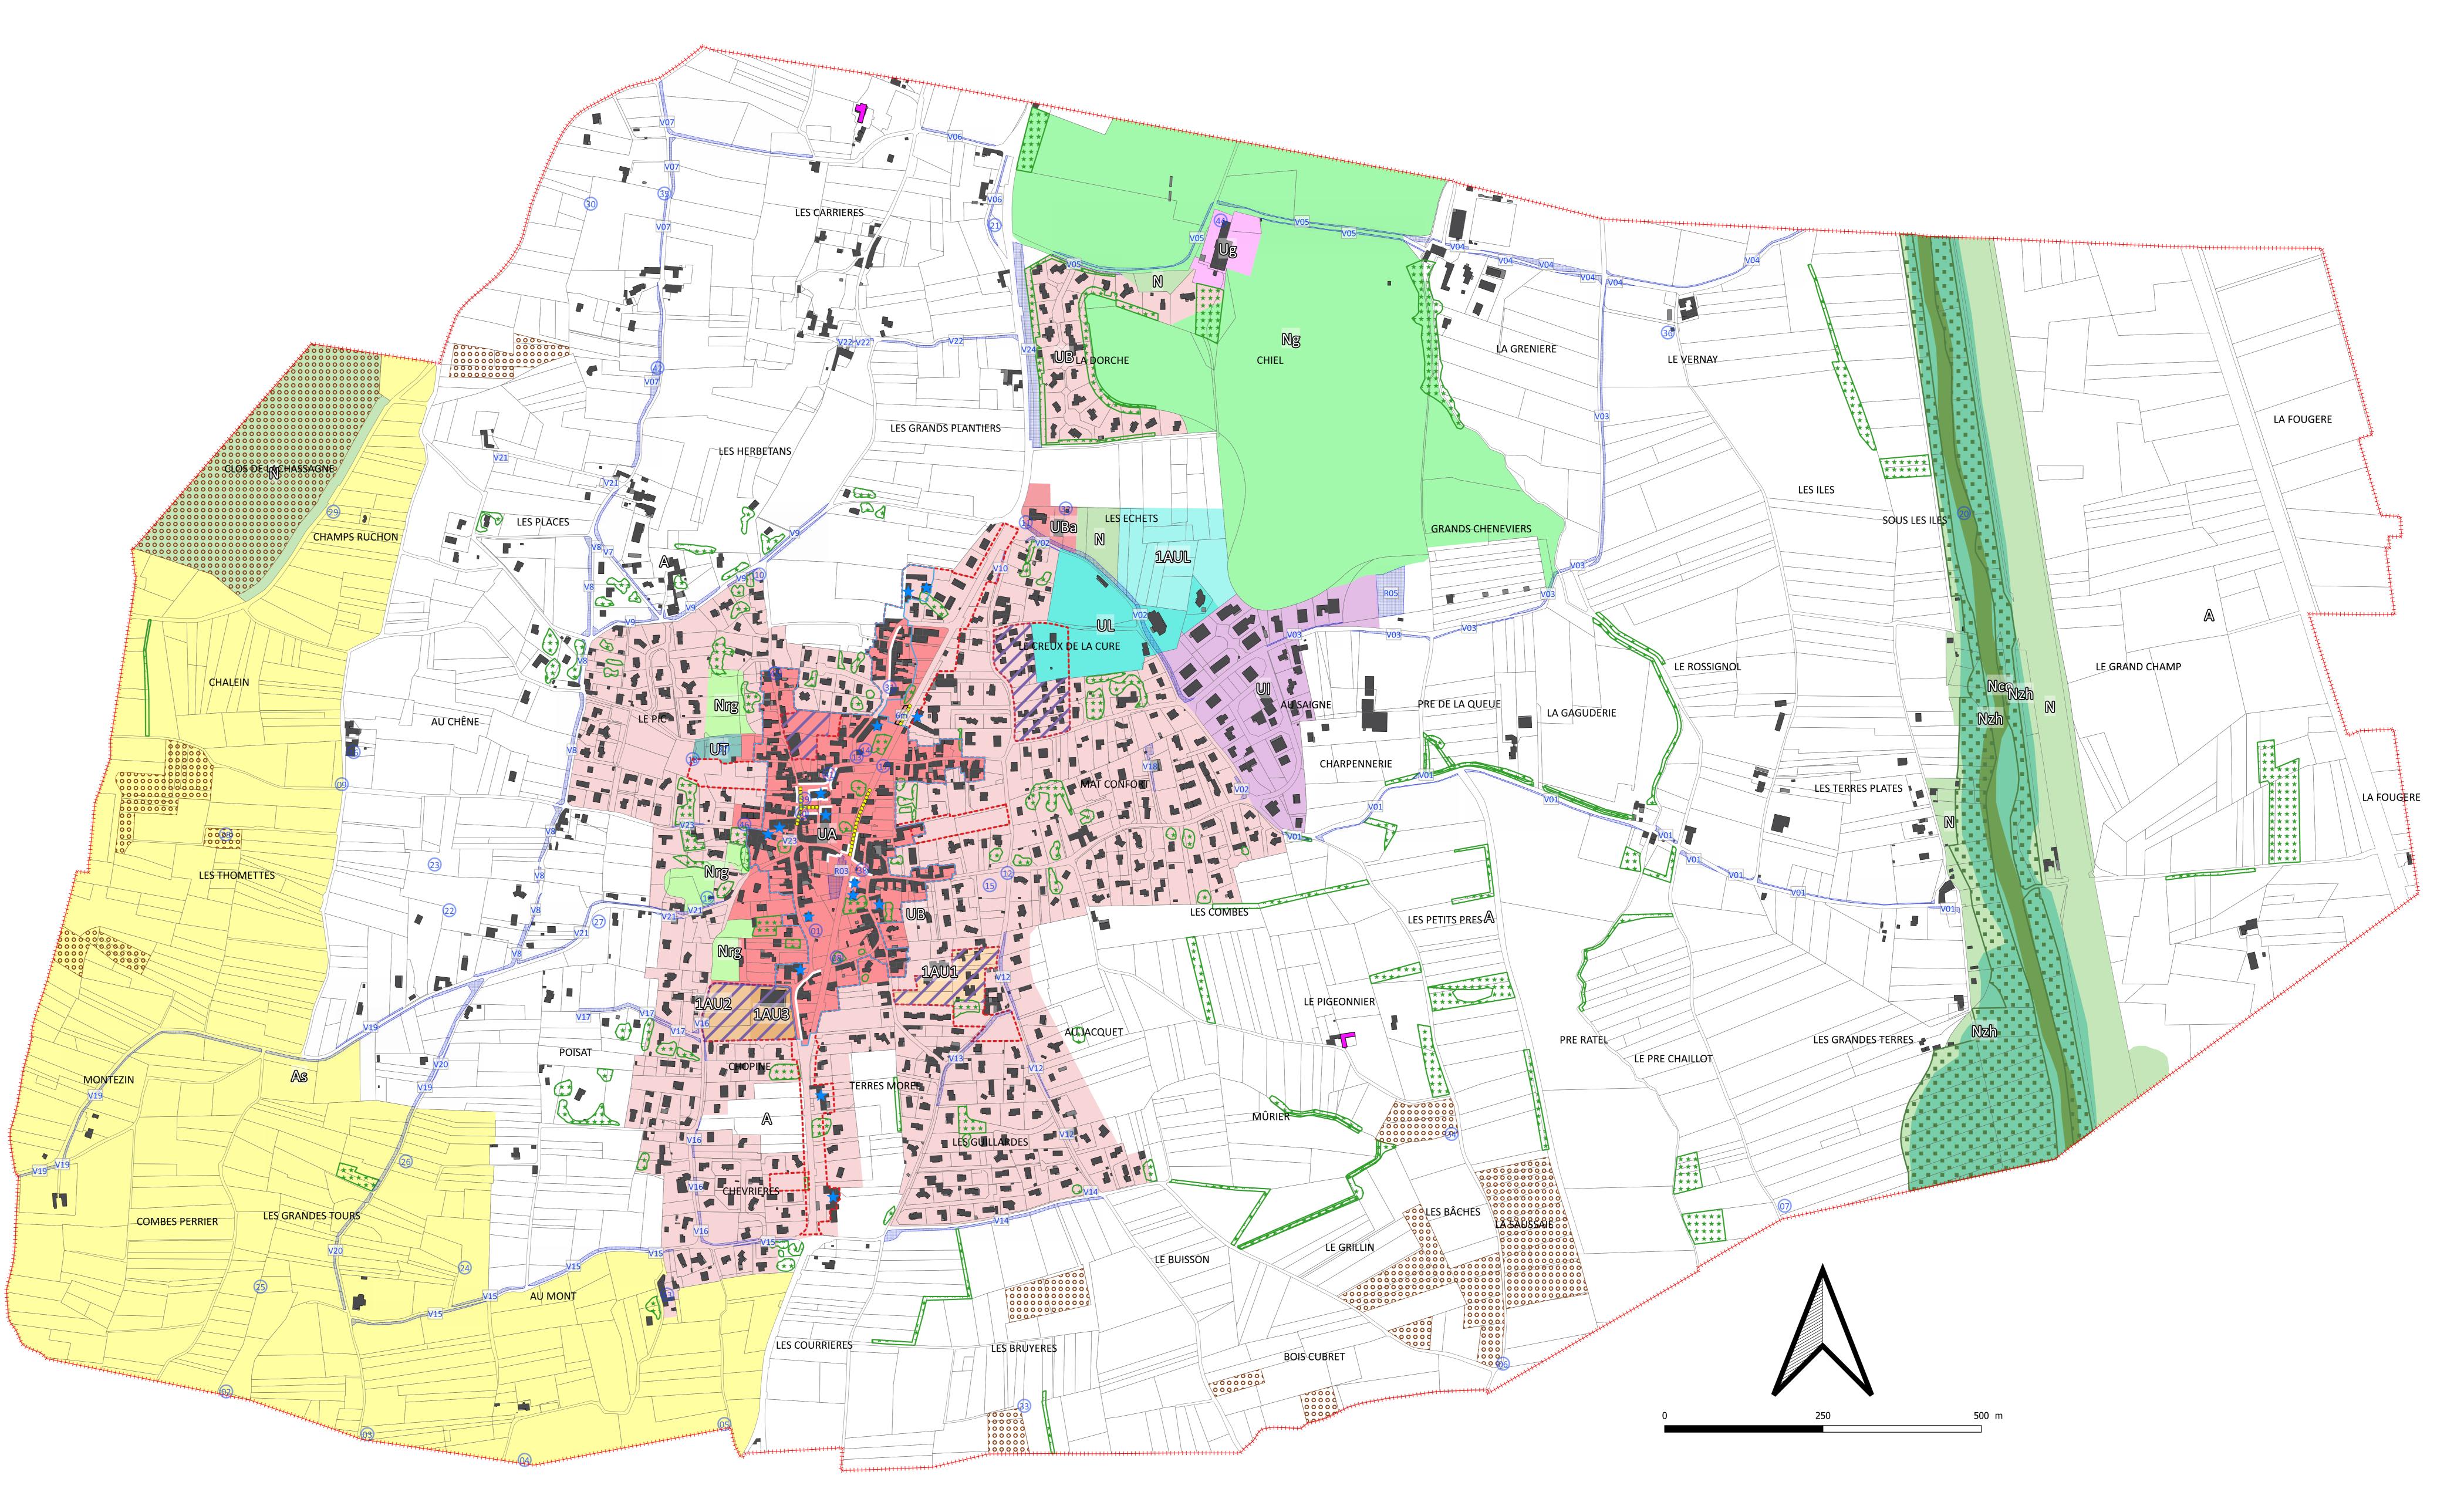

## Zones

UA : Zone urbaine centrale traditionnelle

UB : Zone urbaine intermédiaire

UBa : Zone urbaine à destination d'activités économiques

Ug : Zone urbaine liée aux activités golfiques

UI : Zone d'activités

UL : Zone urbaine destinée aux équipements publics (sports, loisirs...)

UT : Zone urbaine liée au Géosite "Carrière de Lucenay" et à ses équipements connexes (parkings,...)

1AU1 : Zone à urbaniser dans un premier temps

1AU2 : Zone à urbaniser dans un second temps

1AU3 : Zone à urbaniser dans un troisième temps1AUL : Zone à urbaniser à vocation sportives et de loisirs

A : Zone agricole

As : Zone agricole stricte

N : Zone naturelle

Nco : Zone naturelle écologique

Ng : Zone naturelle à vocation golfique

Nzh : Zone naturelle de zones humides

Nrg: Zone naturelle avec présence de risques liés à la présence d'anciennes carrières

# Prescriptions surfaciques

Site à protéger pour motif d'ordre écologique (Article L.151-23)

Site à caractère patrimonial - Article L.151-19

Secteur d'Orientations d'Amenagement et de Programmation

Servitude de mixité sociale (Article L.151-19)

Espace vegetalise a mettre en valeur - Article L.151-19

Espace Boise Classé

Emplacement réservé

Bâtiment suscpetible de changer de destination

Marge de recul

## Prescriptions linéaires

Façade urbaine remarquable - Article L.151-19

Préservation et développement de la diversité commerciale au titre de l'article L. 151-16 du Code de l'Urbanisme

### Prescriptions ponctue

Element du patrimoine repere au titre de l'article L. 151-19 du code de l'urbanisme

Bâtiment remarquablel - Article L.151-19